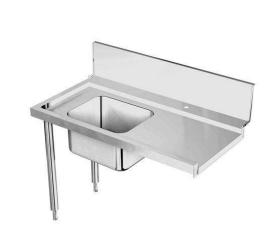

Prewash table with bowl for Rack Type Dishwasher, Left> Right, 1300 mm

## Item No.

Designed for rack type dishwashers. Constructed in 304 AISI stainless steel. Integrated splashback.

N. 2 square 40x40mm square legs with height-adjustable feet. Sink size 500x400x300mm with overflow pipe and drain hole.

Basket direction: from left to right.

## **Main Features**

- Supplied knocked-down and easy to assemble.
- Designed for 500x500 mm dishwashing racks.
- Suitable to be installed alone with the rack type dishwasher to save space.
- The table is intended to be directly connected with the rack type in the loading side from left to right direction.

## Construction

- 304 AISI stainless steel construction throughout.
- Included splashback to prevent water spatter.
- Deep anti-drip profiles completely folded with lower edge for safe and easy cleaning.
- All surfaces smooth with polished finish.
- 40x40 mm square tubular legs in AISI 304 stainless steel.
- To be secured to the dishwasher and fitted with one pair of legs at the other end.
- Optionally equipped with undershelf, pre-rinse unit, strainer basket and scrap plate.