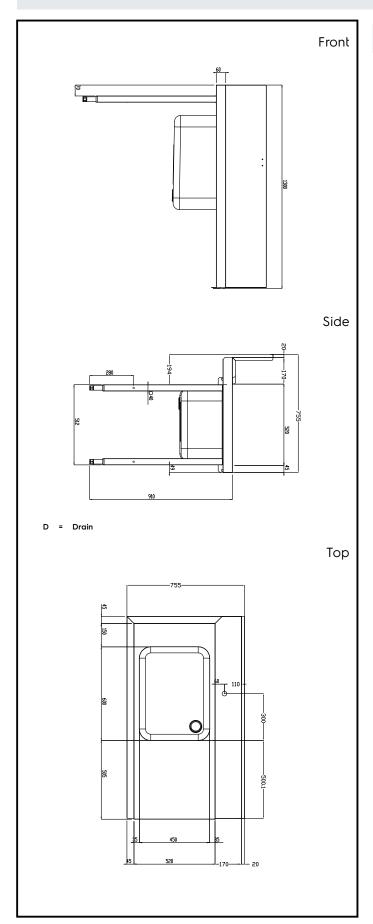

# **Key Information:**

External dimensions, Width:

865407 (BHRPT6B11L) 1300 mm External dimensions, Depth: 755 mm External dimensions, Height: 1170 mm Net weight: 24 kg

Splashback Dimensions, Height: 260 mm

**Basin dimensions:** 

Handling System for Rack Type Pre-wash Table with Sink Left to Right, 1300mm